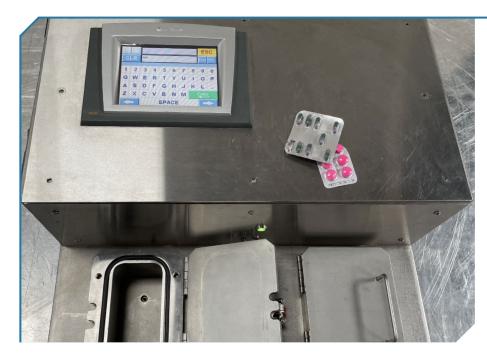

### Control panel

- Helium sensor: SIPD type (Selective Ion Pump Detector)
- Sensor sensitivity: 2 ppm (parts per million), equivalent to a leak rate of 5.10<sup>-6</sup> std.cc/sec
- System sensitivity: orifices smaller than 15 microns
- System cycle time: < 2 mn pour 5 blisters
- Electrical supply: 110-240 Vac / 50-60 Hz
- Certification: CE for all components
- Monitoring through touch screen panel

# **APPLICATIONS**

- Blister
- Vial
- Bag
- Bottle
- Nicotine patch